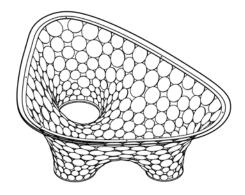

Inspired by clouds and patterns found in nature, the **NEFOS Coffee Table** fuses hundreds of steel discs to produce an exuberant three-legged vaulted form. Artist Jason Kelly Johnson mixes creativity and innovative technical solutions to produce bespoke art and furniture that evokes dynamism and lightness. Fabricated in the artist's Northern California workshop, the NEFOS limited edition coffee table combines cutting edge digital craft with traditional metal working. The Artist's unique design and fabrication process ensures that each table is truly a one a kind work of art.

36" x 50" x 15.5" H

Finish Options: Stainless Steel, Graphite, Nickel, White

Glass: Clear, Grey, Bronze

Other Types: End Table, Console

Made in California | Signed and numbered by the Artist