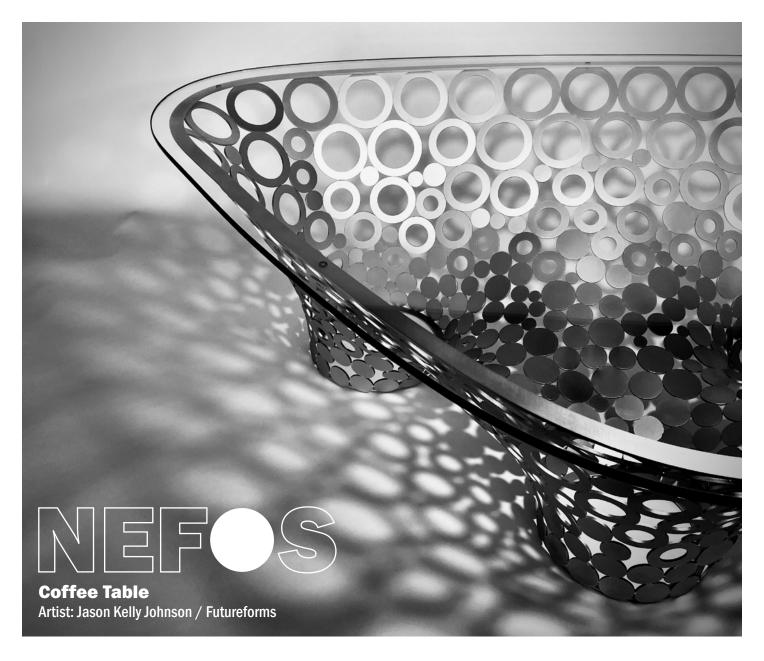

Inspired by clouds and patterns found in nature, the **NEFOS Coffee Table** fuses hundreds of steel discs to produce an exuberant three-legged vaulted form. Artist Jason Kelly Johnson mixes creativity and innovative technical solutions to produce bespoke art and furniture that evokes dynamism and lightness. Fabricated in the artist's Northern California workshop, the NEFOS limited edition coffee table combines cutting edge digital craft with traditional metal working. The Artist's unique design and fabrication process ensures that each table is truly a one a kind work of art.

36" x 50" x 15.5" H

Finish Options: Stainless Steel, Graphite, Nickel, White

Glass: Clear, Grey, Bronze

Other Types: End Table, Console

Made in California | Signed and numbered by the Artist